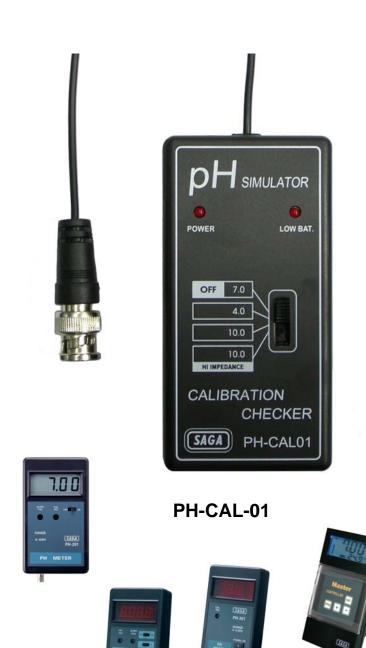

## **pH SIMULATOR WITH BNC JACK**

## PH-CAL-01

This simulator is a troubleshooting device.

The simulator can help confirm Whether unstable in the electronic pH meter or controller display are caused by the sensor or caused problems by the instrument.

Power Supply:

006P DC 9V battery, build low battery indicator.

Power Consumption: Approx. 5 mA

**pH output (at 25°C):** pH7.00 / pH4.00 / pH10.00 /

Hi impedance pH10.00

**Operating Temperature:** 0°C to 50°C (32°F to 122°F)

**Operating Humidity:** 

Less than 90%

Dimension:

110×50×25 mm(4.3×2.0×1.0 inch)

(not including BNC jack & cable)

Weight: 92g / 0.2lb without battery.